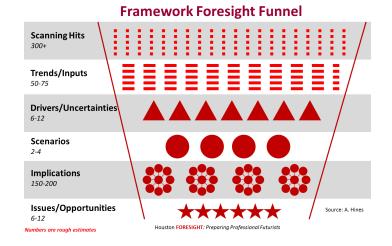

### **Framework Foresight Funnel**

| Scanning Hits<br>300+                                       |                  |
|-------------------------------------------------------------|------------------|
| Trends/Inputs                                               |                  |
| <b>Drivers/Uncertainties</b><br>6-12                        |                  |
| Scenarios<br>2-4                                            |                  |
| Implications<br>150-200                                     |                  |
| Issues/Opportunities<br>6-12<br>Numbers are rough estimates | Source: A. Hines |

Numbers are rough estimates