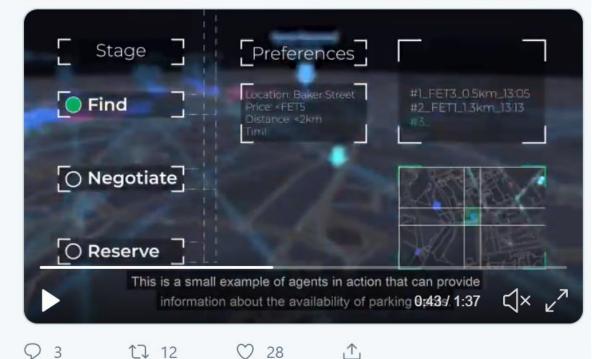

### SIGNAL: AI AGENTS AS ECONOMIC ACTORS

**Fetch.AI** @Fetch\_AI · 59m Another real-world demo showing how @Fetch\_AI's #IntelligentBlockchain will make your life better.

Lead research scientist @marcin\_abram explains how our #AutonomousAgents detect the availability of #parking spaces @ @ @ @