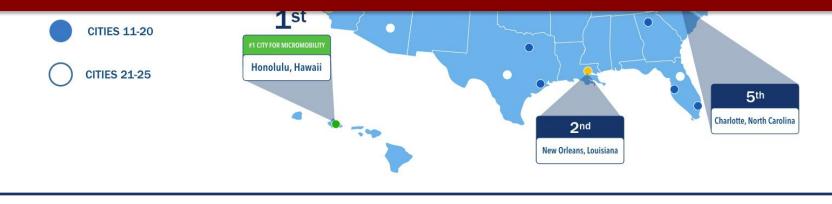

### INRIX: Shared Bikes and Scooters Could Replace Nearly 50 Percent of Downtown Vehicle Trips

New INRIX Research ranks the top U.S., U.K. and German cities where micromobility has the most potential

### Could micro-mobility transform access to places and communities?