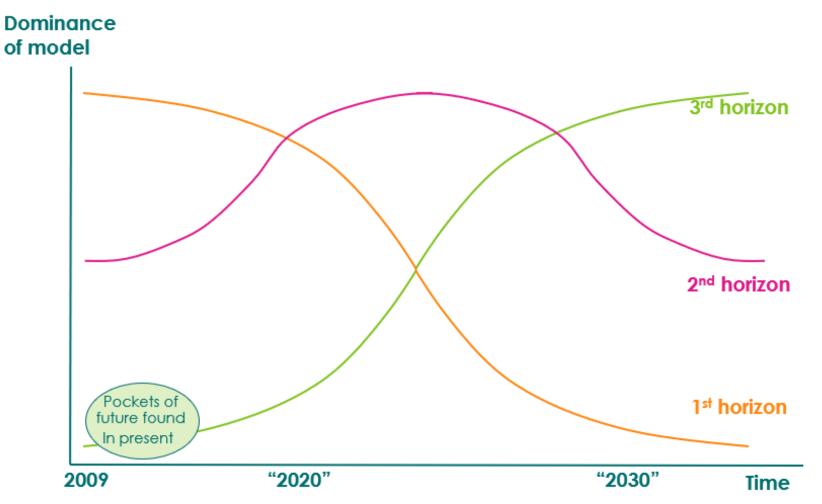

### FORESIGHT = SECOND & THIRD HORIZON

### "Three Horizons" Model of Change (Bill Sharpe)

Graphic courtesy of Andrew Curry, The Futures Company