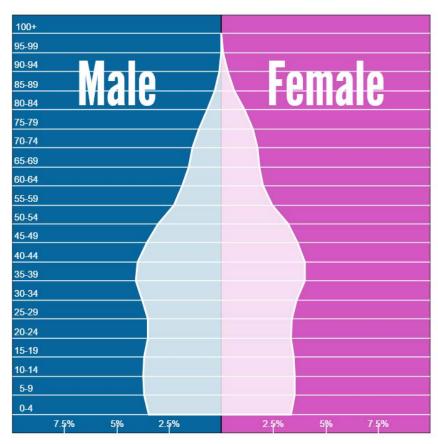

#### **Global Economy + Waning Demographic Dividend**

## United States of America 2000 Population: 282.895.000

## United States of America 2025 Population: 345.084.000