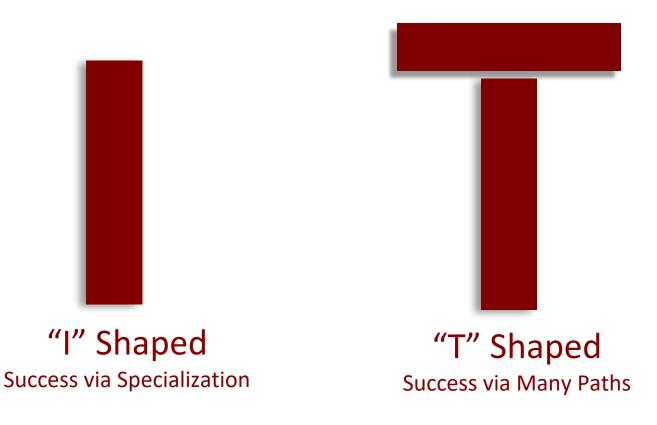

#### **Foundations for an I-shaped Approach**

Depth of Subject Expertise

# Encouraging Depth of Skills that... Are in demand Looks great on a resume Industry or domain-specific Shows discipline + commitment

#### **Careers Prepared for Uncertainty + Change**

#### **Broad set of Skill Sets & Mindsets**

Depth of Subject Expertise

#### **Encouraging Breadth of Skills that...**

Appeal to organizations hiring *learners* Embraces curiosity amidst uncertainty
 Shows desire to integrate solutions