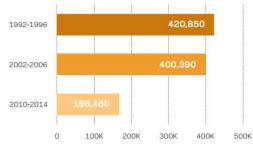

#### A weak recovery for small counties

The recovery from the Great Recession has not been as vigorous as the previous two recoveries, especially for counties with fewer than 100,000 residents. There, the number of new businesses decreased dramatically.

Figure 1. Net change in U.S. business establishments

**ECONOMIC** 

INNOVATION GROUP