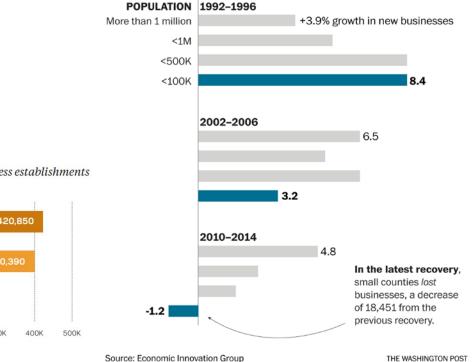

#### A weak recovery for small counties

The recovery from the Great Recession has not been as vigorous as the previous two recoveries, especially for counties with fewer than 100,000 residents. There, the number of new businesses decreased dramatically.

Figure 1. Net change in U.S. business establishments

**ECONOMIC** 

INNOVATION GROUP