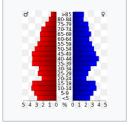

#### **Economies + Demographic Transitions**

#### **Global Economy + Waning Demographic Dividend**

## United States of America 2000 Population: 282.895.000

## United States of America 2025 Population: 345.084.000